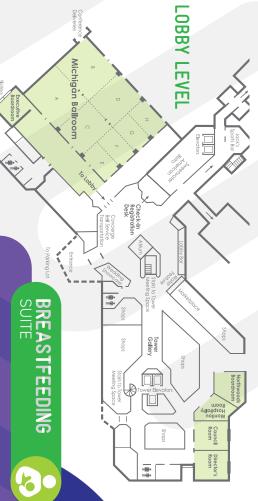

# MAP Grand Traverse Resort and Spa

Located on the lobby level in the Northwoods room. Please stop by the conference check-in desk in the Tower Ballroom for a key.

Be sure to check out the exhibitors, located in the Pre-Function areas, throughout the conference. Exhibitors include: