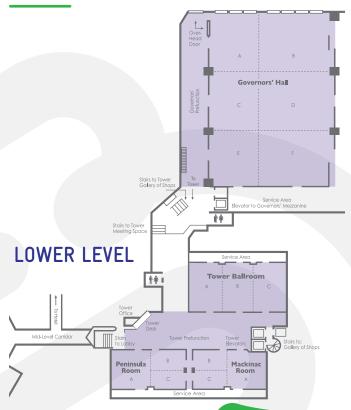

# MAP Grand Traverse Resort and Spa

Located on the lobby level in the Northwoods room. Please stop by the conference check-in desk in the Tower Ballroom for a key.

Be sure to check out the exhibitors, located in the Pre-Function areas, throughout the conference. Exhibitors include: